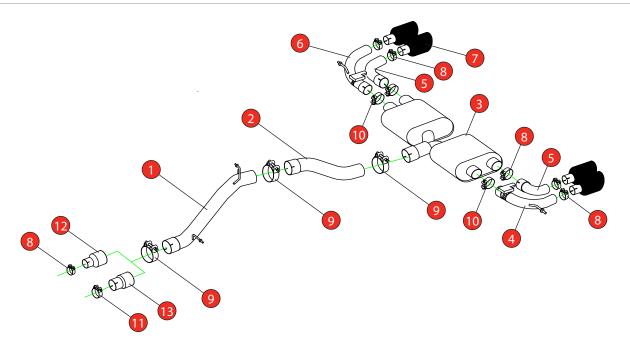

Estimated Fitting Time: 2 Hours

| NO.    | PART NO.   | DESCRIPTION                              | QTY |  |  |
|--------|------------|------------------------------------------|-----|--|--|
| 1      | 764VW      | Non-resonated Centre Section             | 1   |  |  |
| 2      | 765VW      | Link Pipe                                | 1   |  |  |
| 3      | 766VW      | Rear Silencer                            | 1   |  |  |
| 4      | 803VW      | L/H Valved Outer Trim Connecting Pipe    | 1   |  |  |
| 5      | 806VW      | L/H & R/H Inner Trim Connecting Pipe     | 2   |  |  |
| 6      | 805VW      | R/H Valved Outer Trim Connecting Pipe    | 1   |  |  |
| 7      | Z023.10153 | Black Ceramic Coated Ø114mm Daytona Trim | 4   |  |  |
| Fit Ki | Fit Kit    |                                          |     |  |  |
| 8      | Z016.10064 | 63-68mm Clamp                            | 7   |  |  |
| 9      | Z016.10069 | 79-85mm Clamp                            | 3   |  |  |
| 10     | Z016.10070 | 66mm H/D Clamp                           | 2   |  |  |
| 11     | Z016.10056 | 73-79mm Clamp                            | 1   |  |  |
| 12     | AD103      | Adaptor (USE TO FIT TO O.E DOWNPIPE)     | 1   |  |  |
| 13     | AD107      | Adaptor (USE TO FIT TO Ø76mm DOWNPIPE)   | 1   |  |  |