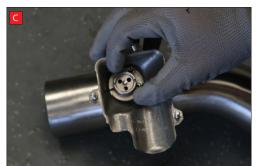

B) Lift up the motor. You will now be able to see the torsion spring (This must stay on the electronic valve motor to work with Scorpion Exhaust).

D) Now fit the O.E electronic valve motor ensuring the spring seats correctly to the lugs of the valve.