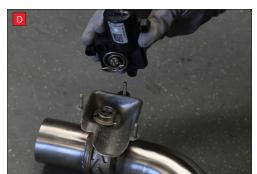

B) Lift up the motor. You will now be able to see the torsion spring (This must stay on the electronic valve motor to work with Scorpion Exhaust).

D) Now fit the O.E electronic valve motor ensuring the spring seats correctly to the lugs of the valve.