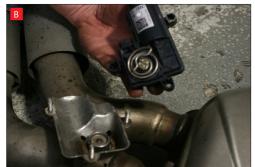

B) Lift up the motor. You will now be able to see the torsion spring (This must stay on the electronic valve motor to work with Scorpion Exhaust).

D) Now fit the O.E electronic valve motor ensuring the spring seats correctly to the lugs of the valve.