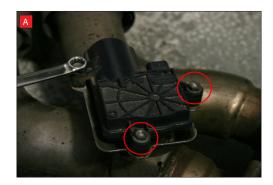

A) After you have removed O.E exhaust you will need to swap the valve motors to the Scorpion exhaust. Remove the 3 nuts ( keep safe as you will need them to bolt the electronic valve motor to Scorpion Exhaust).