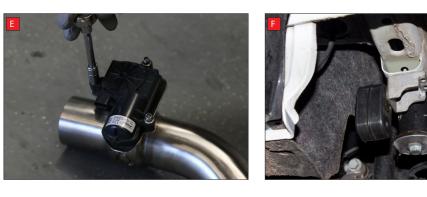

A) After you have removed O.E exhaust you will need to swap the valve motors to the Scorpion exhaust. Remove the 3 nuts ( keep safe as you will need them to bolt the electronic valve motor to Scorpion Exhaust).

B) Lift up the motor. You will now be able to see the torsion spring (This must stay on the electronic valve motor to work with Scorpion Exhaust).

D) Now fit the O.E electronic valve motor ensuring the spring seats correctly to the lugs of the valve.

fitting the Scorpion exhaust.

Once happy with fitment of Scorpion Exhaust, fully tighten up all clamps and fixing and plug in the electronic valve motors.